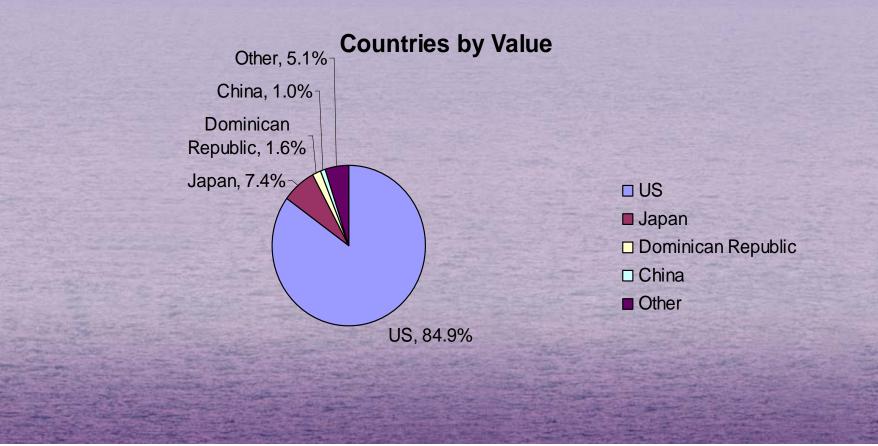

## <u>Seafood Exports by Country</u>

| <u>Country</u>                         | <u>Value (\$ million)</u> |
|----------------------------------------|---------------------------|
| • U.S.                                 | 705.5                     |
| · Japan                                | 51.5                      |
| <ul> <li>Dominican Republic</li> </ul> | 13.3                      |
| <ul> <li>Denmark</li> </ul>            | 4.3                       |
| • China                                | 8.1                       |
| <ul> <li>Other Caribbean</li> </ul>    | 6.2                       |
| • France                               | 3.1                       |
| <ul> <li>Belgium</li> </ul>            | 3.0                       |
| <ul> <li>United Kingdom</li> </ul>     | 2.0                       |
| • Other                                | <u>24.1</u>               |
| No                                     | 832.3                     |

### Value of Seafood Exports by Country