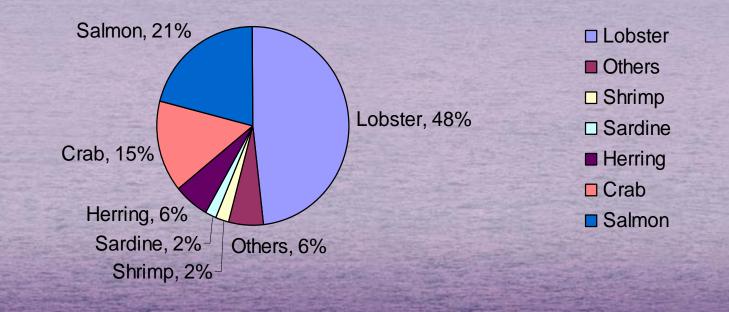

## Exports by Species

| • <u>Species</u>                            | <u>Value (\$ million)</u> |
|---------------------------------------------|---------------------------|
| · Lobster                                   | 401.3                     |
| <ul> <li>Salmon</li> </ul>                  | 175.7                     |
| <ul> <li>Crab (all crab species)</li> </ul> | 124.4                     |
| • Herring                                   | 49.8                      |
| • Sardine                                   | 15.5                      |
| • Shrimp                                    | 15.0                      |
| • Other                                     | <u> </u>                  |
|                                             | 832 3                     |

# Exports by Species - %

#### **Exports by Species**